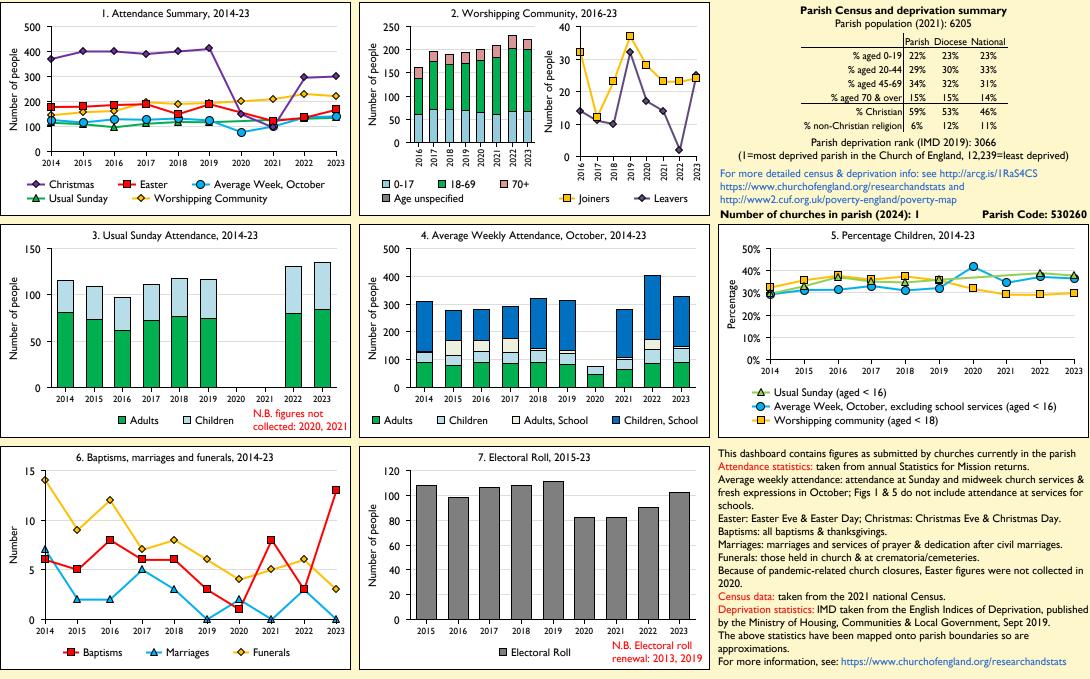

## SfM Dashboard for the Parish of Ashton-on-Ribble: St Andrew in the deanery of PRESTON

Variations in attendance from year to year may be the result of changes in the number of churches that submitted returns, or changes in parish/benefice structure. Number of churches included in returns: 2014 1;2015 1;2016 1;2017 1;2018 1;2019 1;2020 1;2021 1;2022 1;2023 1.